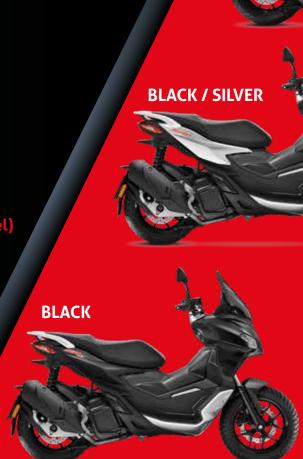

**Engine Engine capacity** Bore x stroke Max. power Max. Torque Valve timing system

Cooling **Fuel system** Lubrication Starter

**Transmission** 

Clutch Chassis

Front suspension

**Rear suspension** 

Front brake Rear brake Front tyre Rear tyre Length Width

Seat height

Wheelbase

**Fuel tank capacity Emissions compliance**  -cylinder 4-stroke i-get with Start&Stop system

16.5 Nm at 7,000 rpm Valve timing system Single overhead camshaft,

Continuously variable transmission (CVT)
Automatic centrifugal dry clutch

Double cradle, in high-resistance steel tubing

draulic telescopic fork ø 33 mm (120 mm travel)
uble hydraulic shock absorber with
justable preload (102 mm travel)
draulic with wavy disc, Ø 260 mm - ABS

Hydraulic with wavy disc,Ø 220 mm







**BLUE / SILVER**