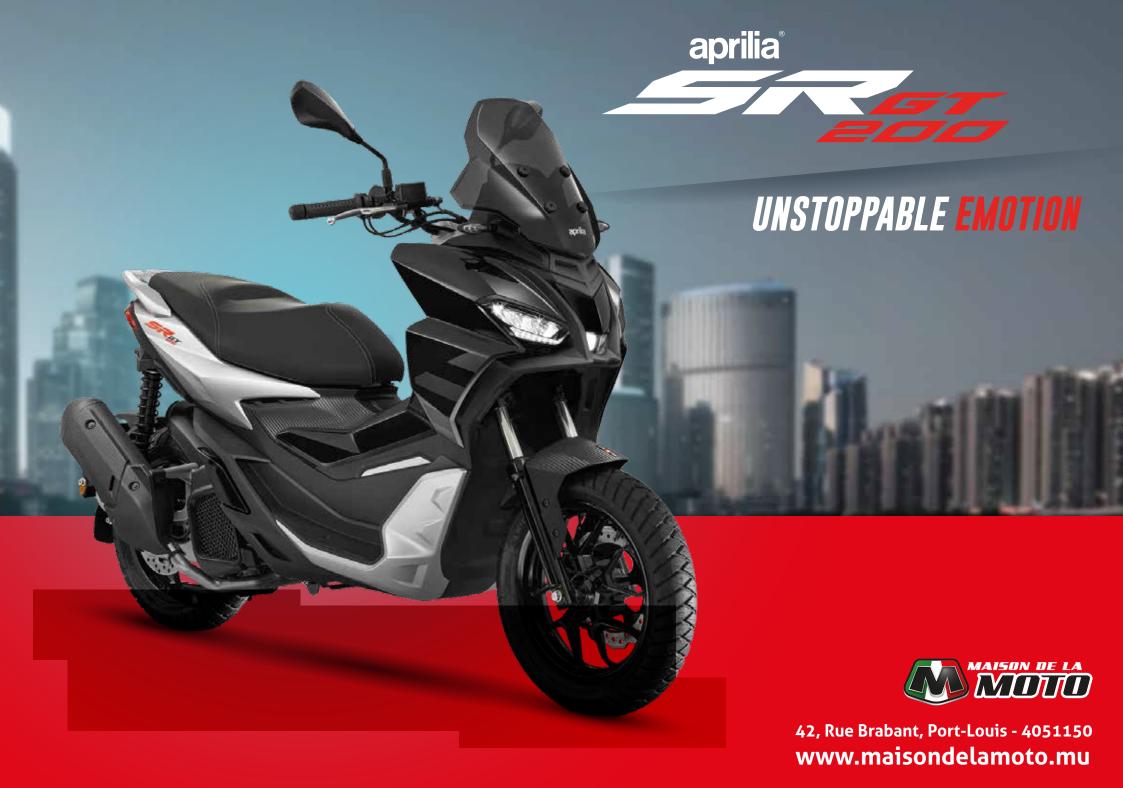

**Engine Engine capacity** Bore x stroke Max. power Max. Torque Valve timing system

Cooling **Fuel system** Lubrication Starter

**Transmission** 

Clutch Chassis

Front suspension

**Rear suspension** 

Front brake Rear brake Front tyre Rear tyre Length Width

Seat height

Wheelbase

**Fuel tank capacity Emissions compliance**  -cylinder 4-stroke i-get with Start&Stop system

16.5 Nm at 7,000 rpm Valve timing system Single overhead camshaft,

Continuously variable transmission (CVT)
Automatic centrifugal dry clutch

Double cradle, in high-resistance steel tubing

draulic telescopic fork ø 33 mm (120 mm travel)
uble hydraulic shock absorber with
justable preload (102 mm travel)
draulic with wavy disc, Ø 260 mm - ABS

Hydraulic with wavy disc,Ø 220 mm

**BLUE / SILVER**